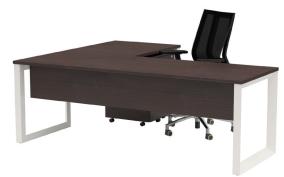

## Quantum Desking is an all-new desking range that is set to impress. With its stunning, triangular loop leg design and 2 colour options, Quantum adds interest and style to your office with ease.

Quantum is available in Straight Desks, Corner Workstations and Dual (back-to-back) benching and connects with Connect 30 and Cubit 50 Screens.

- > Stunning Triangular leg design
- > Available in Straight Desks and Corner Workstations and Straight Benching System
- > Fast Delivery 2-3 Week Leadtime
- > 24 Standard Melamine Colours in Stock
- > Made with E0 Board Environmentally Friendly
- > 5 year Manufacturer's Warranty
- > Available now in Black and White powdercoat