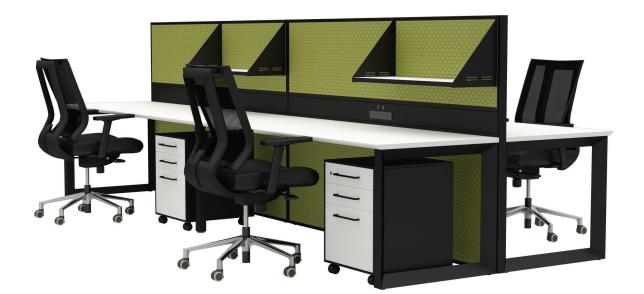

## Quantum Desking is an all-new desking range that is set to impress. With its stunning, triangular loop leg design and 2 colour options, Quantum adds interest and style to your office with ease.

Quantum is available in Straight Desks, Corner Workstations and Dual (back-to-back) benching and connects with Connect 30 and Cubit 50 Screens.

- > Stunning Triangular leg design
- > Available in Straight Desks and Corner Workstations and Straight Benching System
- > Fast Delivery 2-3 Week Leadtime
- > 24 Standard Melamine Colours in Stock
- > Made with E0 Board Environmentally Friendly
- > 5 year Manufacturer's Warranty
- > Available now in Black and White powdercoat