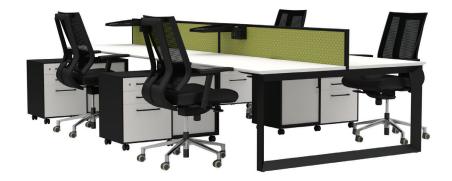

## Quantum Desking is an all-new desking range that is set to impress. With its stunning, triangular loop leg design and 2 colour options, Quantum adds interest and style to your office with ease.

Quantum is available in Straight Desks, Corner Workstations and Dual (back-to-back) benching and connects with Connect 30 and Cubit 50 Screens.

- > Stunning Triangular leg design
- > Available in Straight Desks and Corner Workstations and Straight Benching System
- > Fast Delivery 2-3 Week Leadtime
- > 24 Standard Melamine Colours in Stock
- > Made with E0 Board Environmentally Friendly
- > 5 year Manufacturer's Warranty
- > Available now in Black and White powdercoat