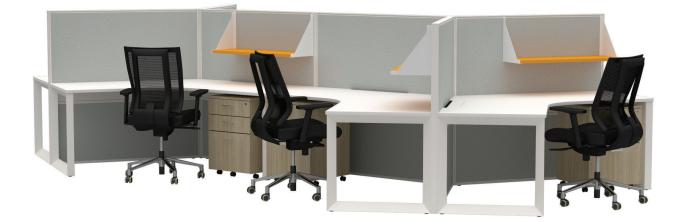

## Quantum Desking is an all-new desking range that is set to impress. With its stunning, triangular loop leg design and 2 colour options, Quantum adds interest and style to your office with ease.

Quantum is available in Straight Desks, Corner Workstations and Dual (back-to-back) benching and connects with Connect 30 and Cubit 50 Screens.

- > Stunning Triangular leg design
- > Available in Straight Desks and Corner Workstations and Straight Benching System
- > Fast Delivery 2-3 Week Leadtime
- > 24 Standard Melamine Colours in Stock
- > Made with E0 Board Environmentally Friendly
- > 5 year Manufacturer's Warranty
- > Available now in Black and White powdercoat